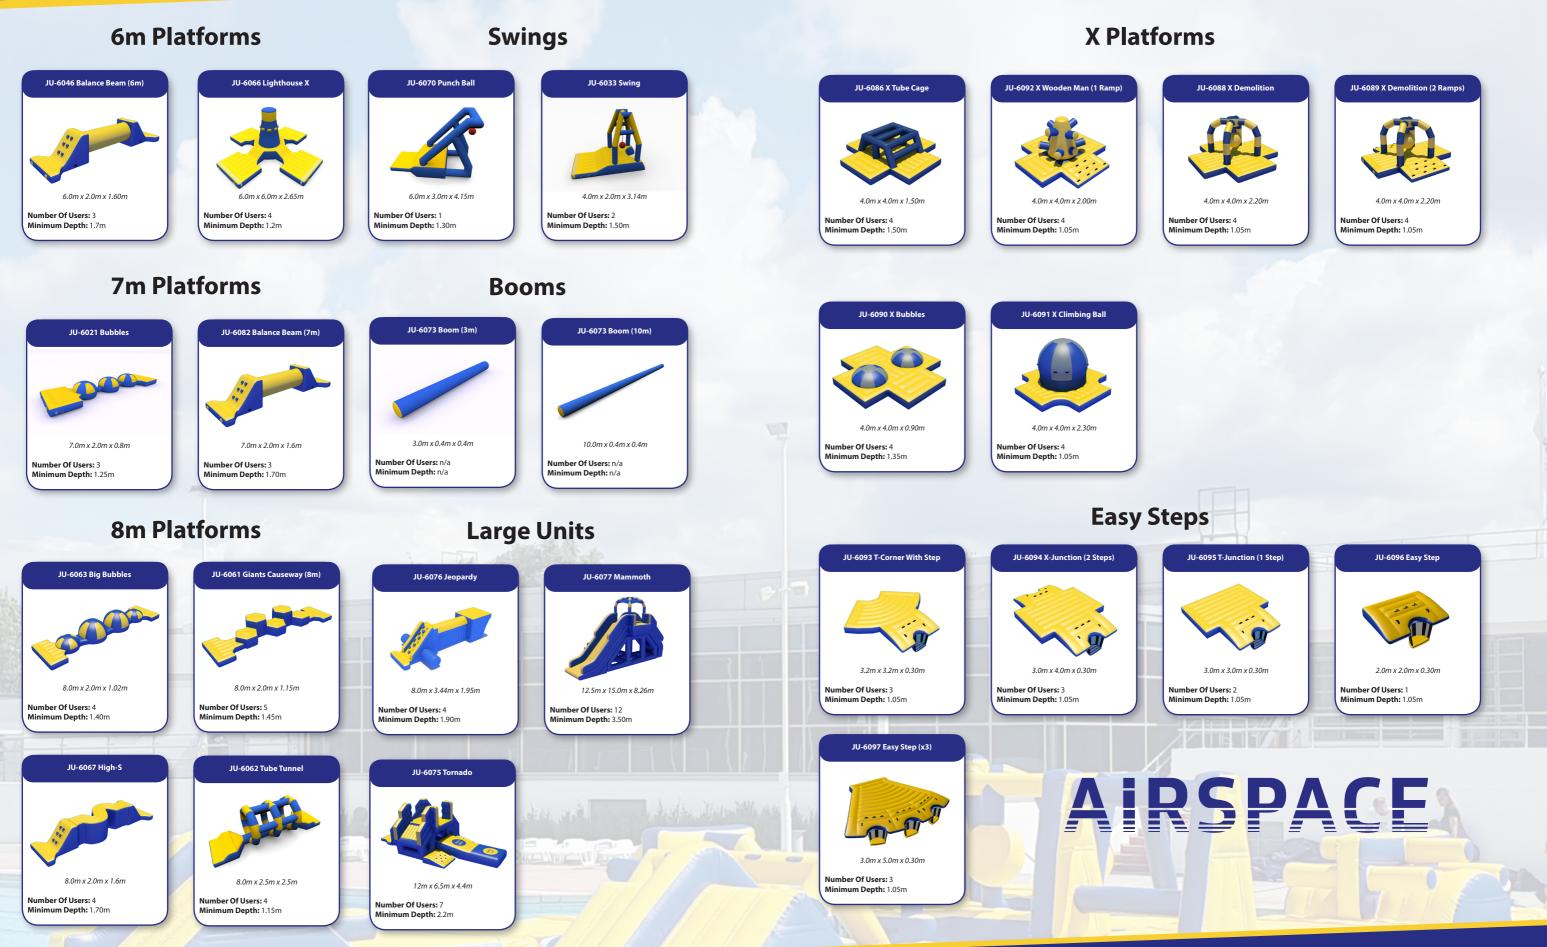

#### **Atlantis Modules**

4m x 4m x 0.3m

Number Of Users: 4 Minimum Depth: 1.05m

Number Of Users: 4 Minimum Depth: 1.05m

#### **Atlantis Modules**