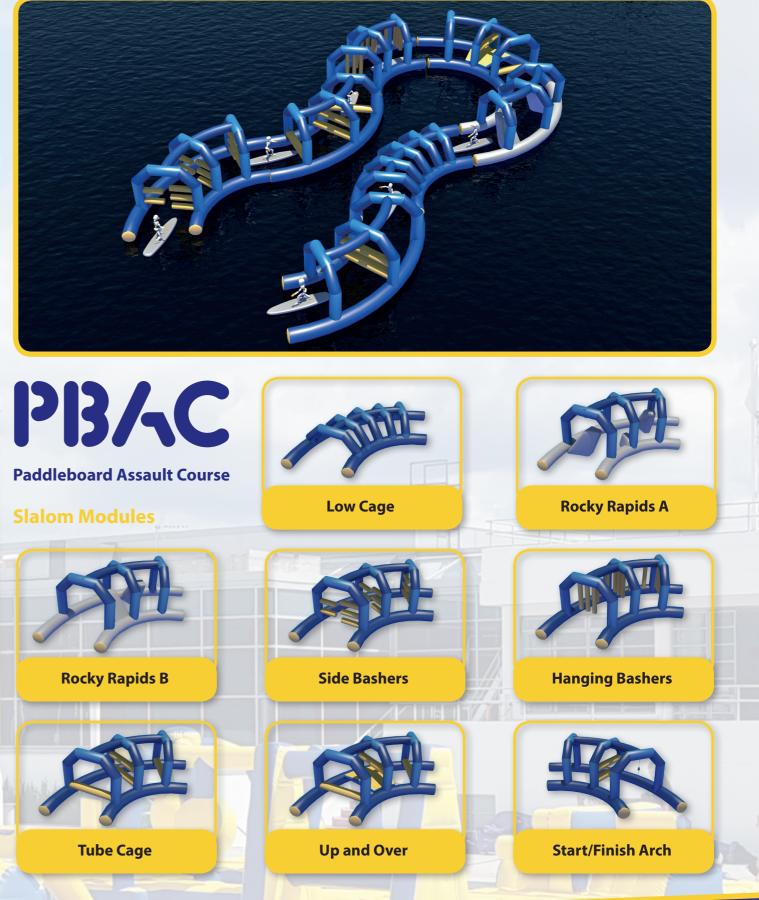

#### **Paddleboard Assault Course**

**Paddleboard Assault Course** 

**Straight Modules** 

Hurdlers

Tunnel

**Slalom Bashers** 

**Start/Finish Arches** 

**Basher Cages** 