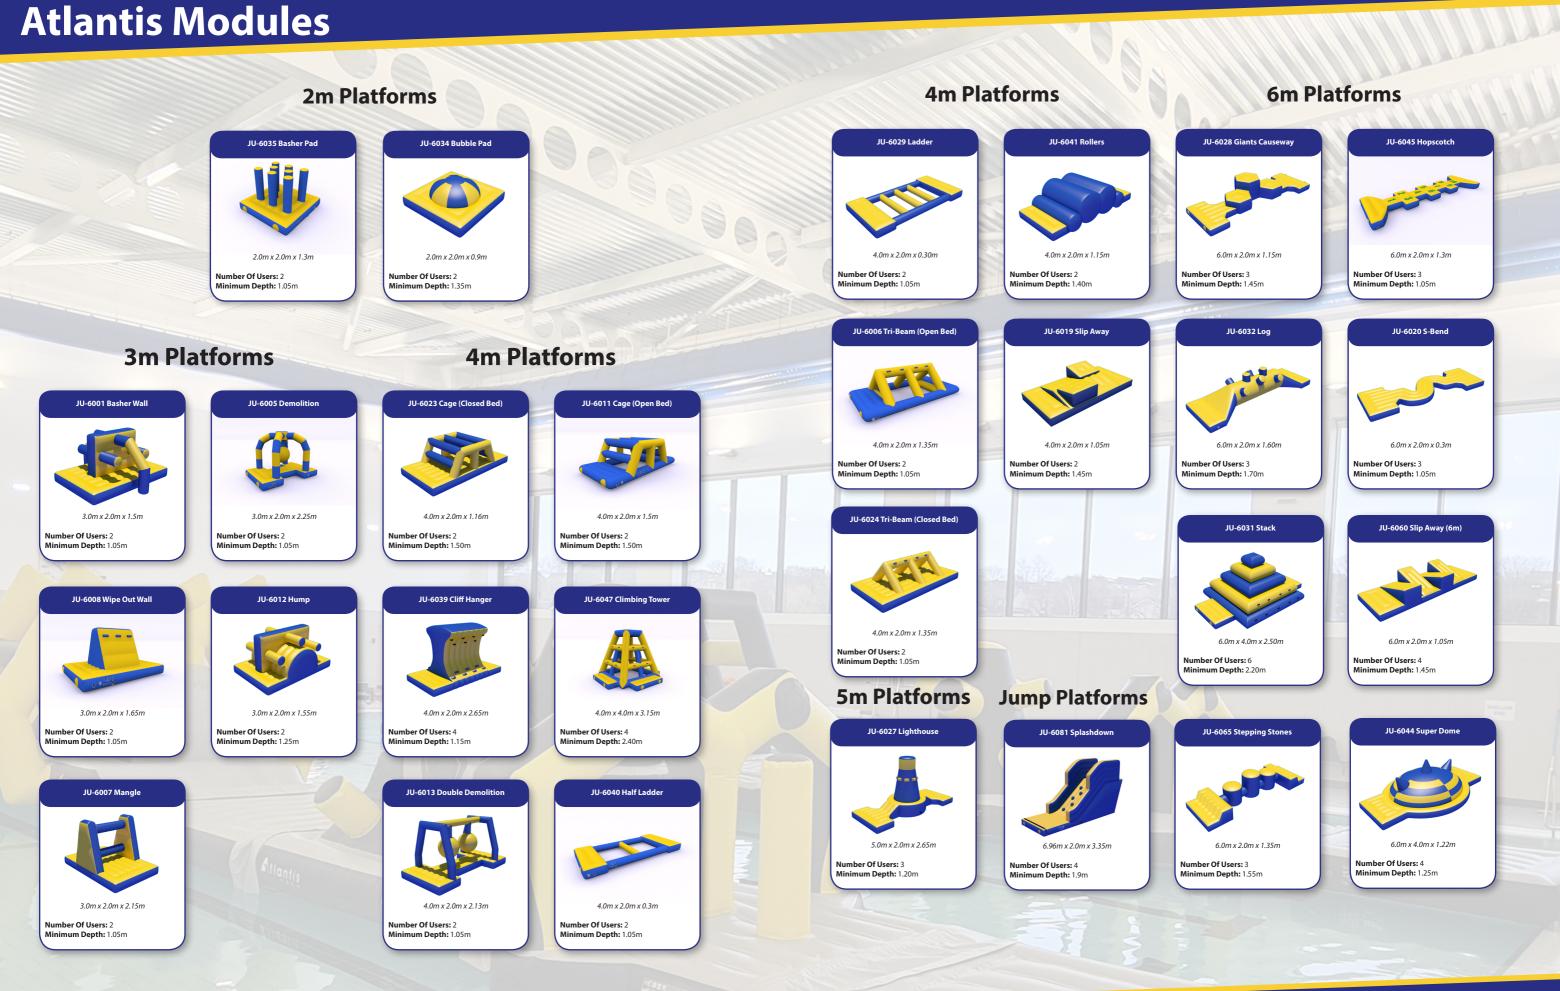

#### **Atlantis Modules**

4m x 4m x 0.3m

Number Of Users: 4 Minimum Depth: 1.05m

Number Of Users: 4 Minimum Depth: 1.05m

#### **Atlantis Modules**