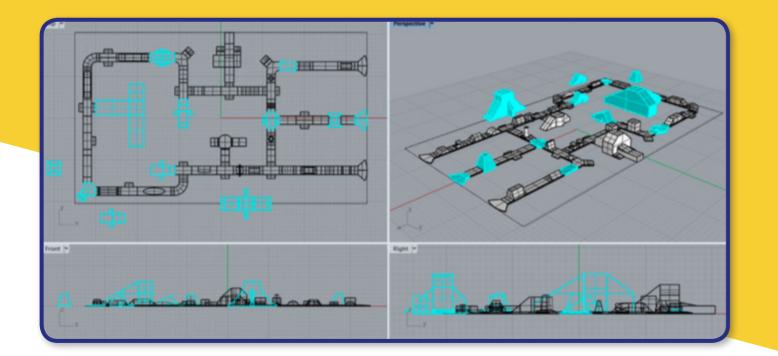

#### **3D Modelling**

Aqua Action 75m x 35m x 8.3m 166 Users, 50 Modules

**Cotswold Water Parks** 70m x 41m x 8.3m 212 Users, 58 Modules

**Center Parcs** 50m x 22m x 3.2m 85 Users, 42 Modules

AquaPark Group 51m x 46m x 8.3m 125 Users, 28 Modules