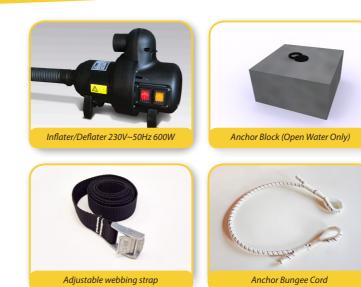

- Anchor weight / site survey
- Installation Guidance
- Delivery to site
- On site product training
- Certificate of conformity relevant to your
- country of operation.

Client sites are surveyed to ensure the anchors are located in the correct and most effective areas. Opposite, you can see an example anchor plan.