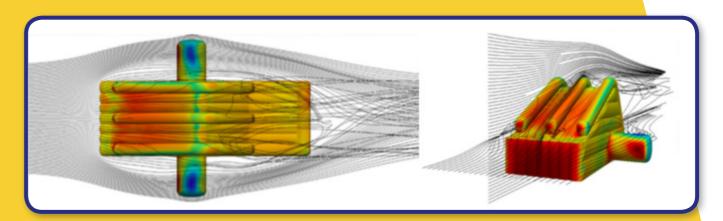

Streamlines around the Drop Slide showing the pattern of airflow.

The diagram above shows the streamlines around the Drop Slide. It is important to note that there is a laminarflow in the upstream of the model (where the lines are parallel), turbulent flow in the wake at the downstream of the model (where the lines are chaotic). This is the typical flow pattern of a blunt body.