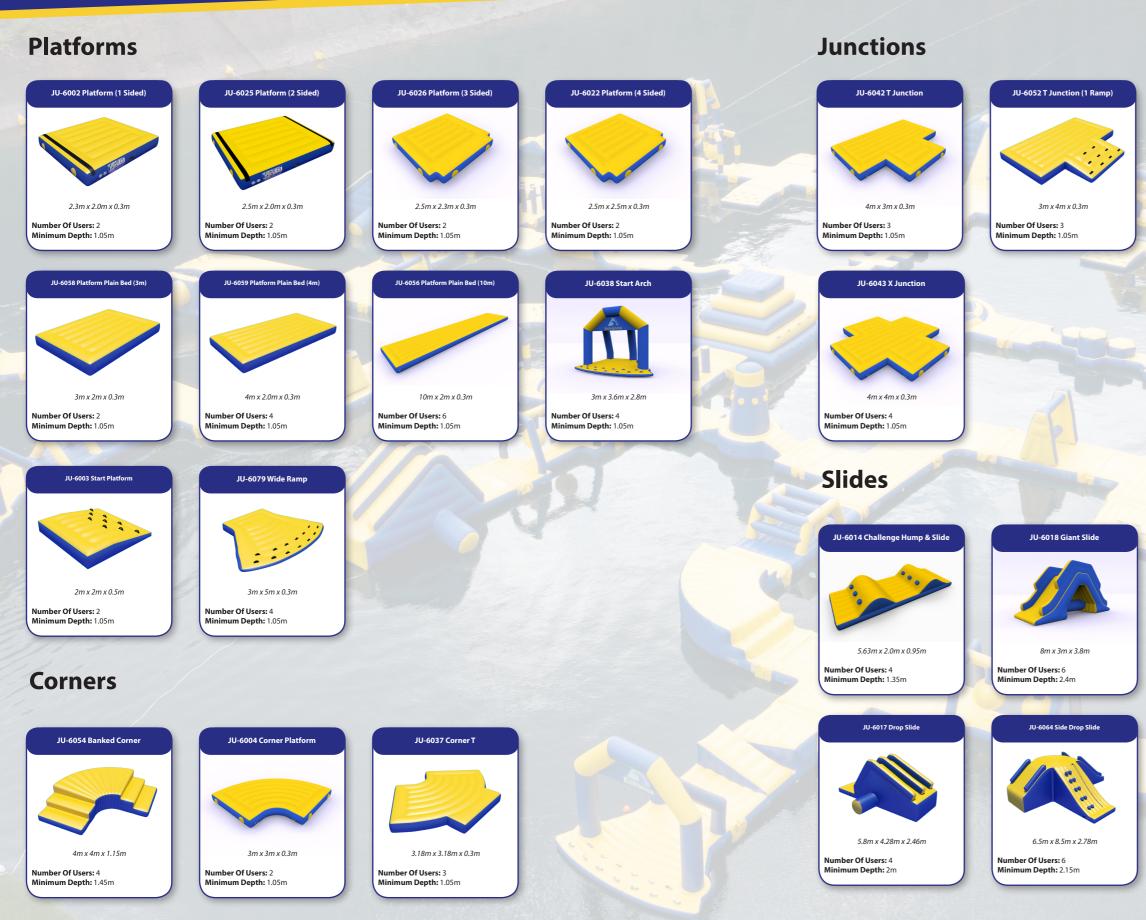

#### **Atlantis Modules**

4m x 4m x 0.3m

Number Of Users: 4 Minimum Depth: 1.05m

Number Of Users: 4 Minimum Depth: 1.05m

#### **Atlantis Modules**