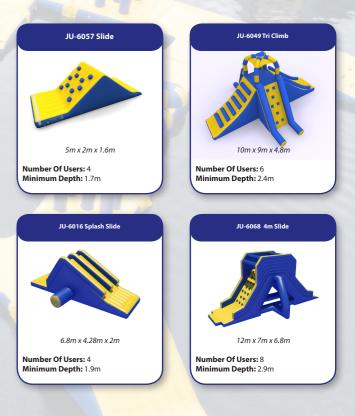

#### **Atlantis Modules**

4m x 4m x 0.3m

Number Of Users: 4 Minimum Depth: 1.05m

Number Of Users: 4 Minimum Depth: 1.05m

#### **Atlantis Modules**