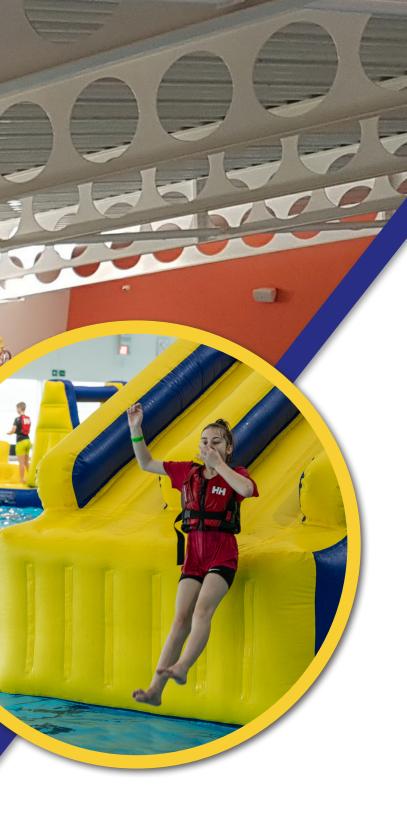

#### **Atlantis Modules**

The World's only interactive Aqua Park.

# **Atlantis**

Atlantis Tech is the evolution of our Atlantis range. Wireless light pods are attached onto the modules to add an extra level of challenges and fun.

Games are played by striking wireless electronic pods located throughout the inflatable setup. Once activated the pods transmit to a scoreboard to keep score. The pods are fully rechargeable and are secured in water proof pockets that allow operators to conveniently remove for charging.