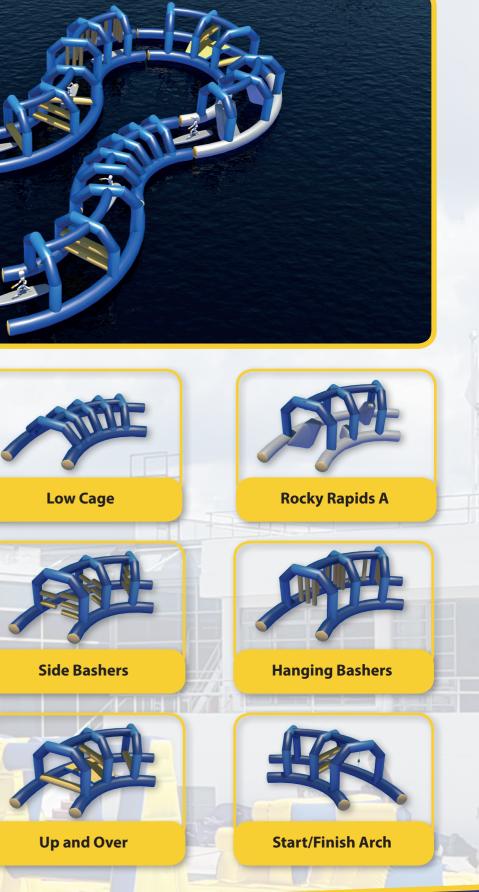

#### **Paddleboard Assault Course**

**Paddleboard Assault Course** 

**Straight Modules** 

Hurdlers

Tunnel

**Slalom Bashers** 

**Start/Finish Arches** 

**Basher Cages** 