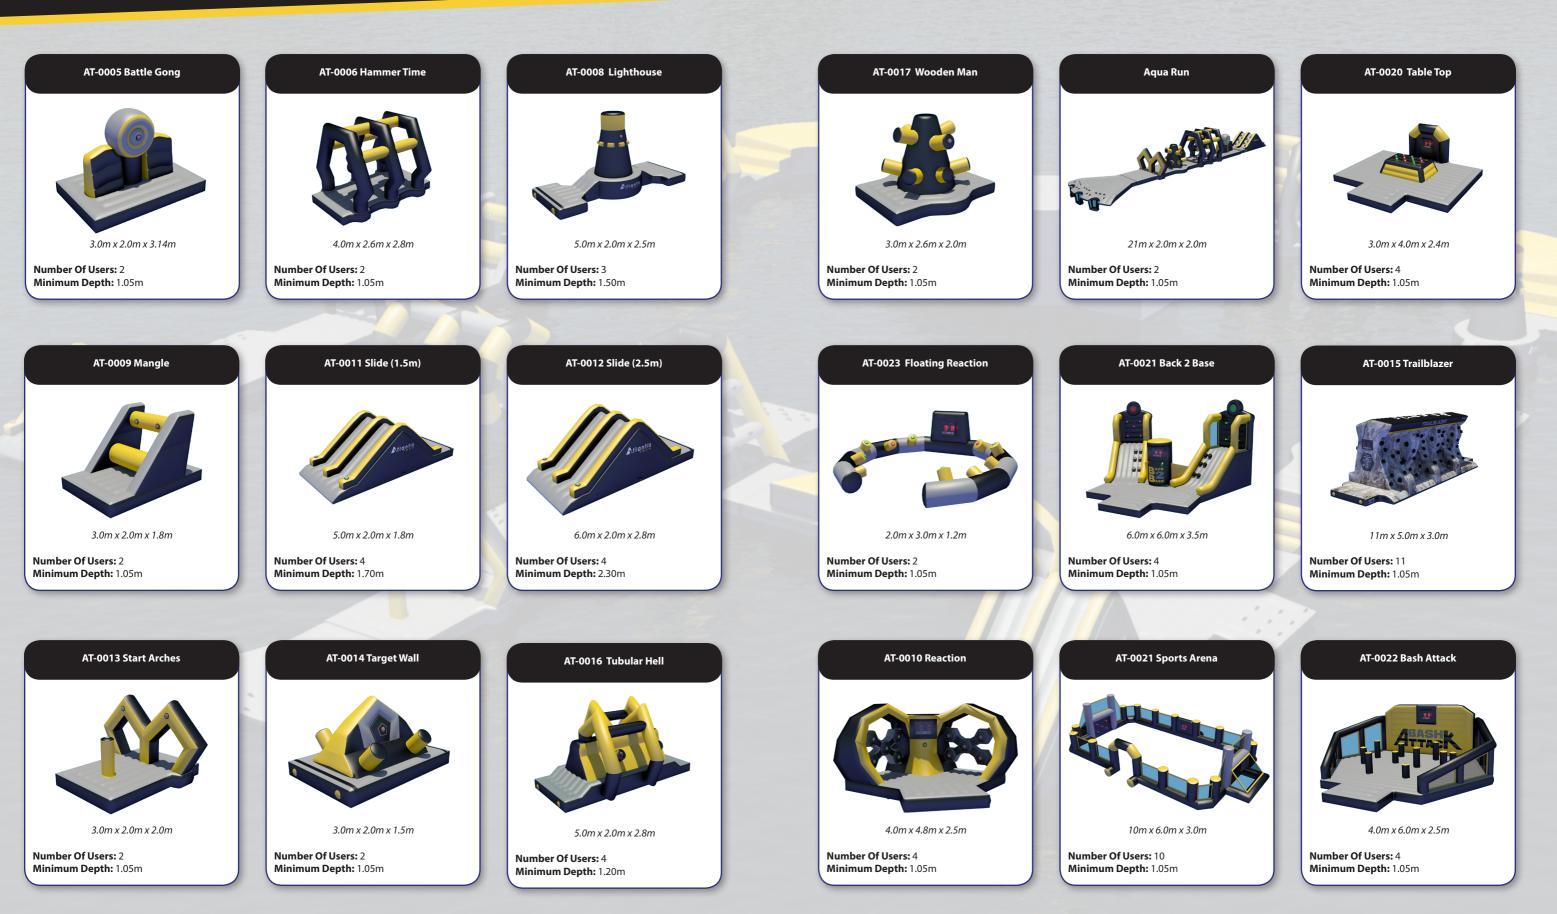

#### **Atlantis Modules**

4m x 4m x 0.3m

Number Of Users: 4 Minimum Depth: 1.05m

Number Of Users: 4 Minimum Depth: 1.05m

#### **Atlantis Modules**

#### **Atlantis Modules**

The World's only interactive Aqua Park.