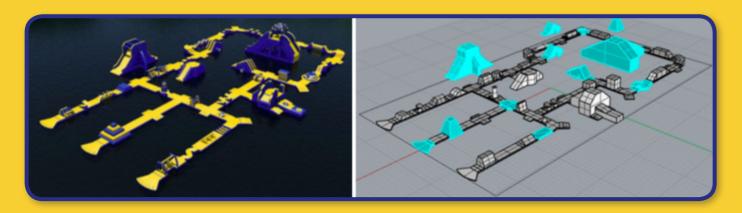

Artistic representation of the Water Park and the model of geometrical primitives.

The above shows the artistic representation of the Water Park and the model of geometric primitives side-by-side in similar points of view, where key elements have been marked in blue for a local force analysis, i.e. this CFD model is capable of showing the wind loads of all elements together and the local forces of the elements in blue. This is important to assess how relevant each type of element is for total loads.