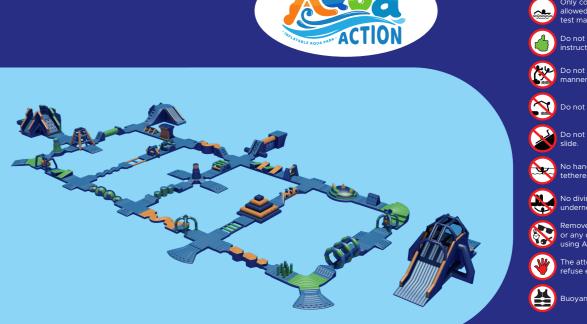

#### **3D Modelling**

Aqua Action 75m x 35m x 8.3m 166 Users, 50 Modules

**Cotswold Water Parks** 70m x 41m x 8.3m 212 Users, 58 Modules

**Center Parcs** 50m x 22m x 3.2m 85 Users, 42 Modules

AquaPark Group 51m x 46m x 8.3m 125 Users, 28 Modules