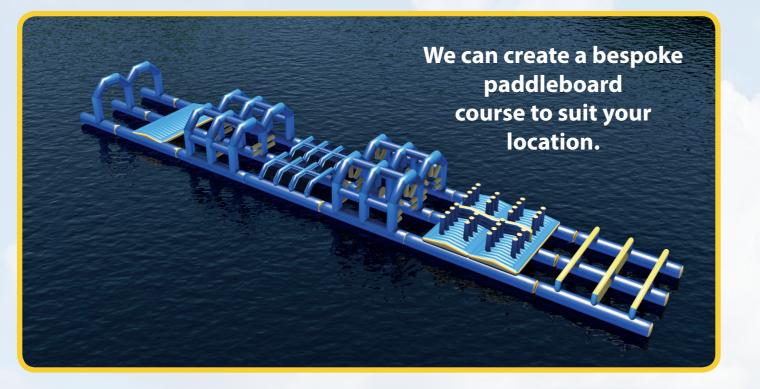

CE 🖥

#### **Atlantis Modules**







4m x 4m x 0.3m

Number Of Users: 4 Minimum Depth: 1.05m



Number Of Users: 4 Minimum Depth: 1.05m



#### **Atlantis Modules**



#### **Atlantis Modules**



The World's only interactive Aqua Park.

# **Atlantis**

Atlantis Tech is the evolution of our Atlantis range. Wireless light pods are attached onto the modules to add an extra level of challenges and fun.

Games are played by striking wireless electronic pods located throughout the inflatable setup. Once activated the pods transmit to a scoreboard to keep score. The pods are fully rechargeable and are secured in water proof pockets that allow operators to conveniently remove for charging.

**No Wires!** 100% Waterproof!



#### **Atlantis Tech Modules**



#### **Paddleboard Assault Course**





**Paddleboard Assault Course** 

**Straight Modules** 



Hurdlers



Tunnel



**Slalom Bashers** 





**Start/Finish Arches** 

**Basher Cages** 



**Up and Over Basher** 













# AIRSPACE

#### +44 (0) 1495 711 221

sales@airspacesolutions.com www.airspacesolutions.com





**Airspace Solutions** Registration in England & Wales No : 5340047 Registered office address: Unit 17, Tafarnaubach Ind Est, Tredegar Blaenau, Gwent, NP22 3AA, UK.