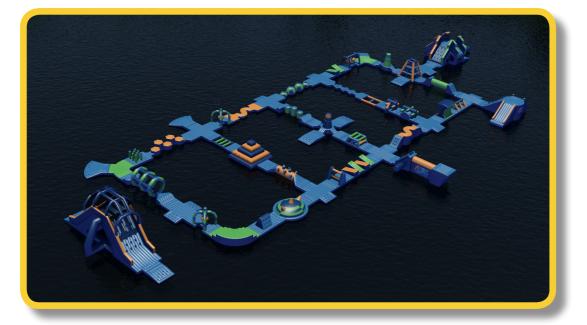

#### **3D Modelling**

Aqua Action 75m x 35m x 8.3m 166 Users, 50 Modules

**Cotswold Water Parks** 70m x 41m x 8.3m 212 Users, 58 Modules

**Center Parcs** 50m x 22m x 3.2m 85 Users, 42 Modules

AquaPark Group 51m x 46m x 8.3m 125 Users, 28 Modules