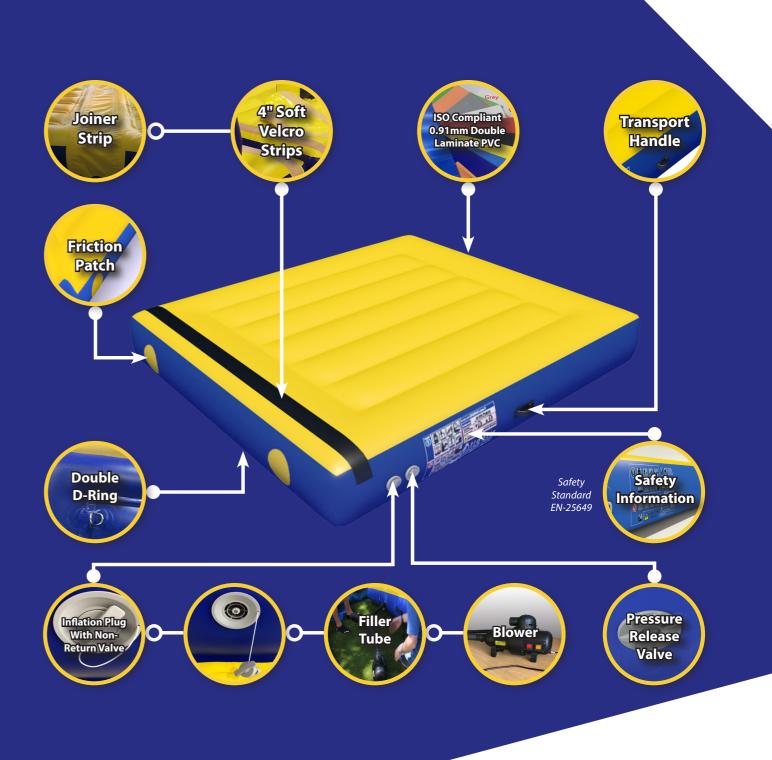

cesolutions.com www.airspacesolutions.com



Airspace are a global leader and innovator, taking safety and quality as a priority.

Airspace are proud to be working with AML on extensive scientific analysis on our Atlantis range. As the 'go-to' company for the UK Health and Safety Executive (HSE), Virgin Balloons and Lindstrand Technologies, AML's reputation and expertise is unparalleled.

As safety requirements develop, Airspace are keen to be at the forefront of the industry and to help develop safer practices and products for our Clients.



DropSlide FEA Mesh Test Full Model with all internal pressures, SXX Stresses and Resultant Displacement.



DropSlide FEA Mesh Test Full Model with all internal pressures and resultant displacement.

### **Standard Features Of An Atlantis Module.**





# AIRSPACE **A**tlantis

#### **Advanced Testing Overview**

At Airspace Solutions, we exceed what is required from a safety standard. We do this so that we can provide the Customer with the satisfaction that their equipment has gone through the most rigorous testing available, providing a high level of confidence.

By testing beyond the required standards, using AML's advanced testing methods, we provide the highest level of assurance to the end user. This is significantly more advanced than any other method of testing.



Artistic representation of the Water Park and the model of geometrical primitives.

The above shows the artistic representation of the Water Park and the model of geometric primitives side-by-side in similar points of view, where key elements have been marked in blu