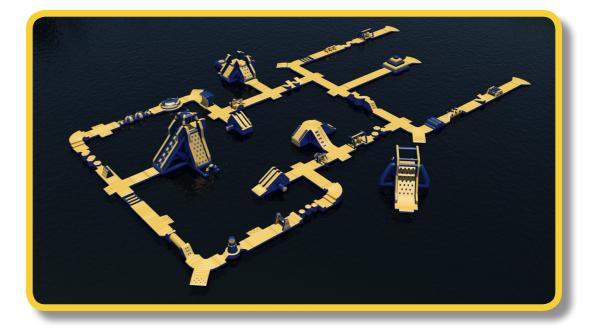

#### **3D Modelling**

Aqua Action 75m x 35m x 8.3m 166 Users, 50 Modules

**Cotswold Water Parks** 70m x 41m x 8.3m 212 Users, 58 Modules

**Center Parcs** 50m x 22m x 3.2m 85 Users, 42 Modules

AquaPark Group 51m x 46m x 8.3m 125 Users, 28 Modules