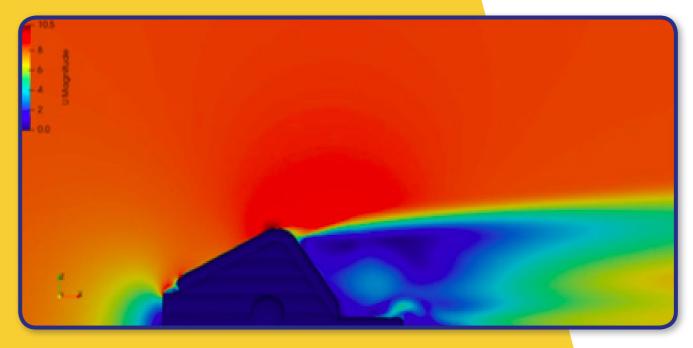

Artistic representation of the Water Park and the model of geometrical primitives.

The above shows the distribution of velocities around the Drop Slide with the wind at 0 degrees. It is important to note in this picture that there is a stagnation region in the front part of the model (small blue region in the left), a suction region on the top of the model (dark red on top of the model) and a wake in the downstream of the model (large blue in the right). The stagnation region is a high-pressure region responsible for most of the drag.

The suction region is a low-pressure region responsible for most of the lift. The wake contains turbulence and it produces medium to low pressures, which is also responsible for the drag. Figure 17 shows how these effects occur.