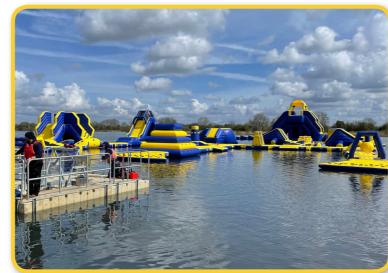

#### **3D Modelling**

Aqua Action 75m x 35m x 8.3m 166 Users, 50 Modules

**Cotswold Water Parks** 70m x 41m x 8.3m 212 Users, 58 Modules

**Center Parcs** 50m x 22m x 3.2m 85 Users, 42 Modules

AquaPark Group 51m x 46m x 8.3m 125 Users, 28 Modules

I FI

National Diving Centre, Chepstow, UK.

14

Cotswold Park and Beach, Gloucestershire, UK.

Aquapark Group, Lakeside, UK.

0000

32,3,3,

Sheraton Hotel, Qatar.