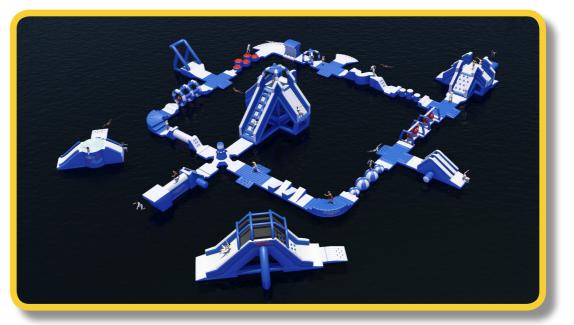

#### **3D Modelling**

Aqua Action 75m x 35m x 8.3m 166 Users, 50 Modules

**Cotswold Water Parks** 70m x 41m x 8.3m 212 Users, 58 Modules

**Center Parcs** 50m x 22m x 3.2m 85 Users, 42 Modules

AquaPark Group 51m x 46m x 8.3m 125 Users, 28 Modules